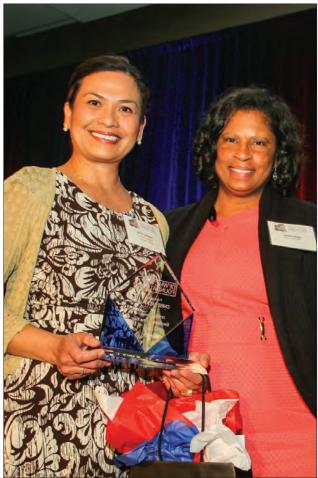

### EVENT

A salute to the North Texas hospital workforce, the DFW Hospital Council Foundation Employee of the Year Luncheon is celebrating 26 years of success. This year, 16 recipients and 100-plus nominees will be honored. This luncheon is an opportunity for area hospitals to acknowledge exceptional employees. In the tradition of an awards show, winners are announced at the luncheon.

### **THE AWARD**

Young Healthcare Executives of North Texas and members of the ACHE of North Texas Board will judge the nominations. Individual and hospital names are removed and selections are based on the facts presented. Nominees are separated into four categories of hospitals between 0-99 beds, 100-250 beds, 251-499 beds and over 500 beds. Two recipients are selected from each category and receive cash awards. Additional honors include the Community Service Award, System Employee Award, Physician Award, Volunteer Award, Preceptor Award and the Rex McRae Scholarship.