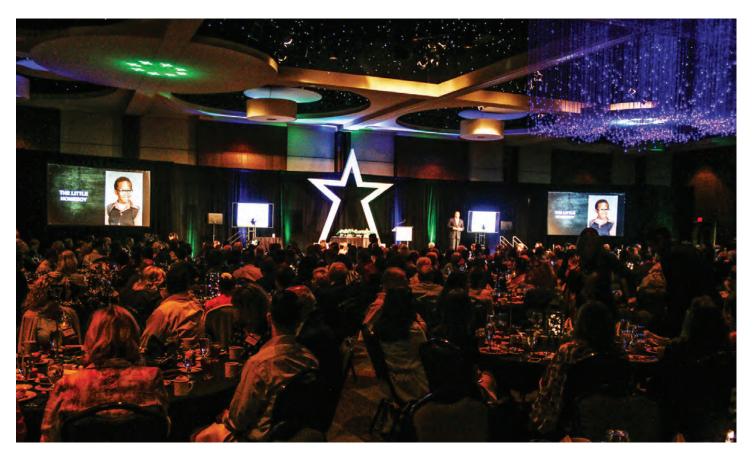

### EVENT

A salute to the North Texas hospital workforce, the DFW Hospital Council Foundation Employee of the Year Luncheon is celebrating 26 years of success. This year, 16 recipients and 100-plus nominees will be honored. This luncheon is an opportunity for area hospitals to acknowledge exceptional employees. In the tradition of an awards show, winners are announced at the luncheon.