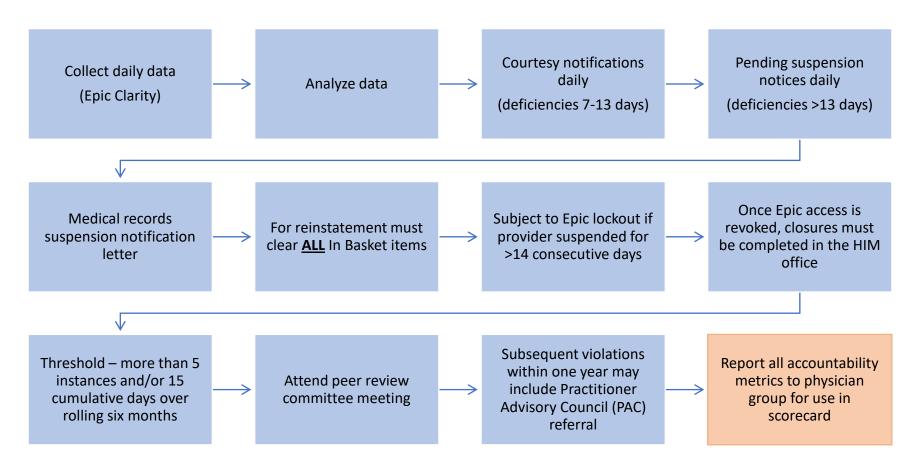

# Scenic view: The process

- \* Suspensions are not initiated on weekends or holidays
- \* Some of the processes described above required amendments to the Medical Staff Rules and Regulations.