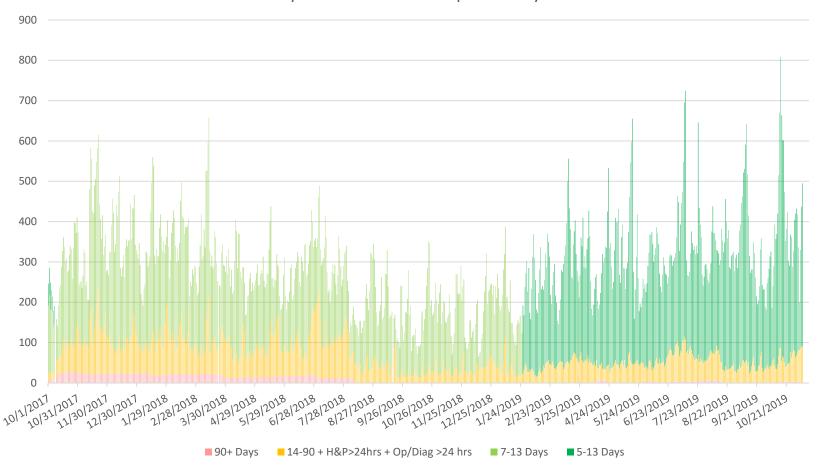

#### Inpatient Deficiencies Open >4 Days

## Cruise control: Celebrating outcomes