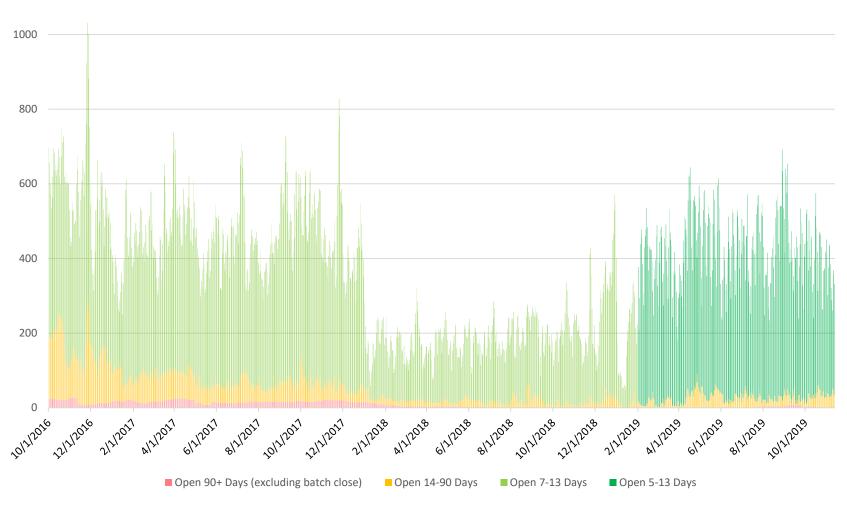

#### Outpatient Open Encounters Open >4 Days

# Cruise control: Celebrating outcomes