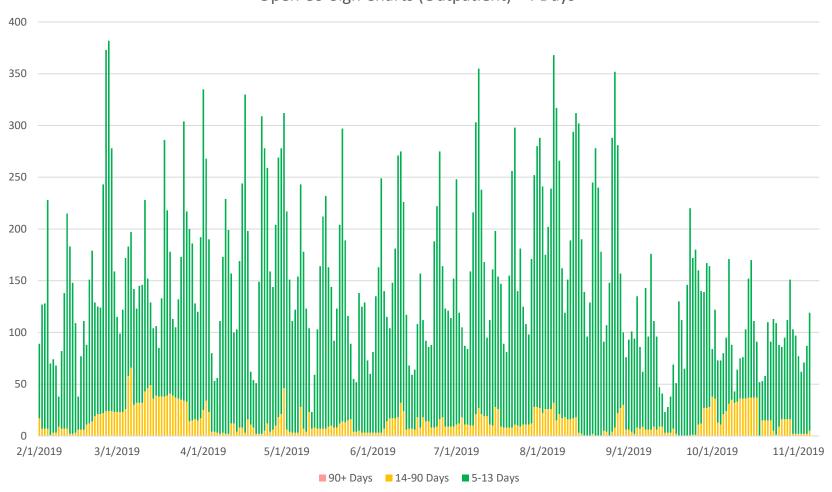

#### **Communication:**

- Proactive notifications
- Appropriate stakeholders
- Peer to peer discussions

#### Data Analytics:

- Consistent, accurate, and automated data
- Publish data regularly and widely

#### Provider Behavior:

- Develop trust
- Apply rules consistently
- Uphold reasonable and fair requirements
- Establish accountability
- Maintain a cohesive team

# Scenic view: The process





- \* Suspensions are not initiated on weekends or holidays
- \* Some of the processes described above required amendments to the Medical Staff Rules and Regulations.

## Cruise control: Celebrating outcomes



#### Outpatient Open Encounters Open >4 Days



# Cruise control: Celebrating outcomes



#### Inpatient Deficiencies Open >4 Days



## Cruise control: Celebrating outcomes







# Fifth gear: Data driven behavior changes



# Number of Deficiency Notifications from HIM to Providers (Outpatient since 7/6/16, Inpatient since 7/10/17, and Co-sign OP since 11/1/18) as of 9/30/19

| Month                 | Outpatient<br>Courtesy | Outpatient<br>Pending | Outpatient<br>Suspensions | Inpatient<br>Courtesy | Inpatient<br>Pending<br>(IP/Op<br>Note/H&P) | Inpatient<br>Suspensions<br>(IP /Op<br>Note/H&P) | Co-Sign (OP)<br>Courtesy | Co-Sign (OP)<br>Pending | Co-Sign (OP)<br>Suspensions |
|-----------------------|------------------------|-----------------------|---------------------------|-----------------------|---------------------------------------------|--------------------------------------------------|--------------------------|-------------------------|--------------