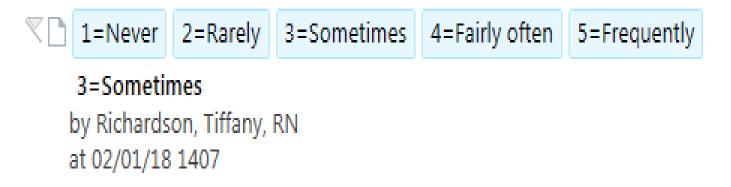

### Nurse Residency used to Validate Tool

| How often does your partner?  | Never | Rarely | Sometimes | Fairly Often | Frequently |
|-------------------------------|-------|--------|-----------|--------------|------------|
| 1. Physically hurt you        |       |        |           |              |            |
| 2. Insult or talk down to you |       |        |           |              |            |
| 3. Threaten you with harm     |       |        | *         |              |            |
| 4. Scream or curse at you     |       |        |           |              |            |
|                               | 1     | 2      | 3         | 4            | 5          |
| Total Score:                  |       |        |           |              |            |