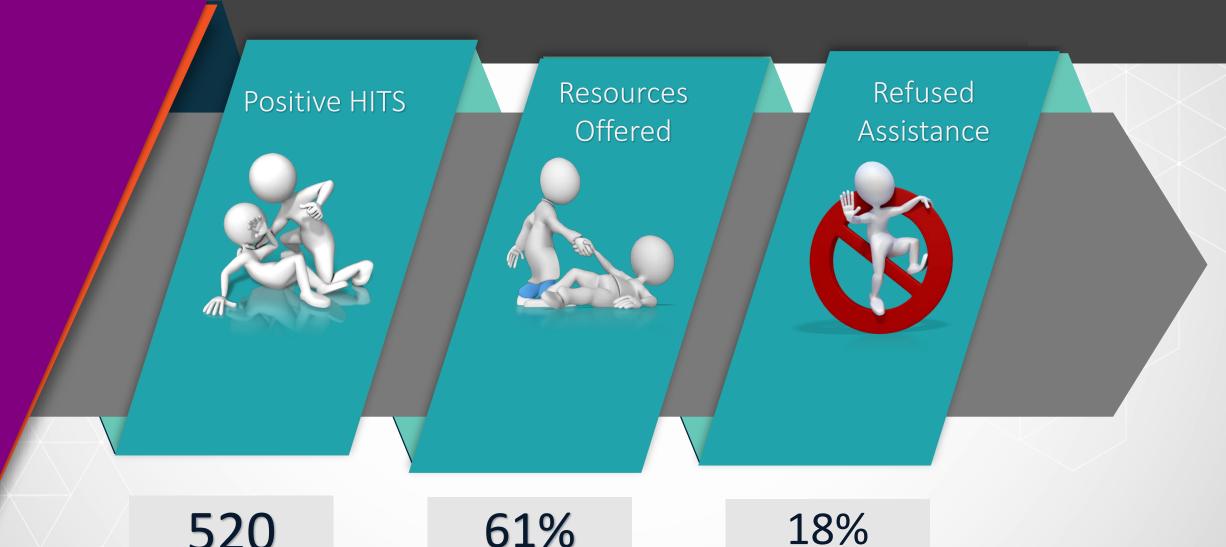

#### **Human Trafficking Positive alone or with Positive HITS**

\*\*A positive Human Trafficking screen is one or a combinations of positives. If a patient is with possible trafficker, take them from their room to a designated location in your department.