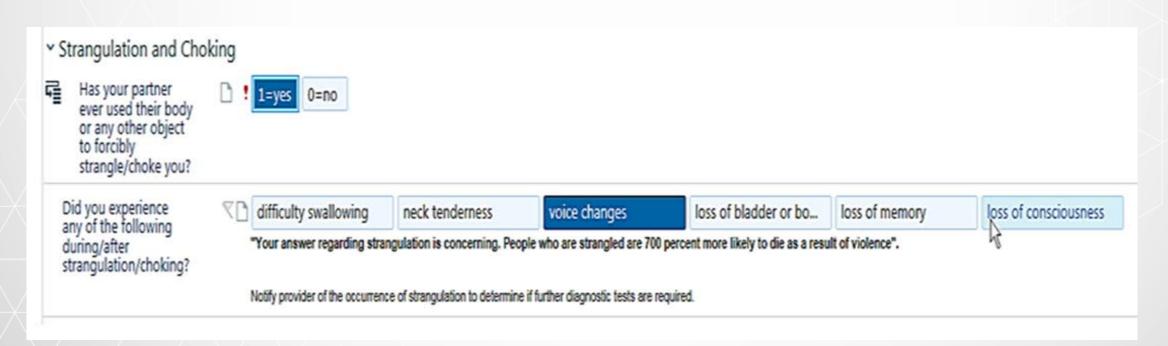

### Strangulation Question

Ask the question: "Has your partner ever used their body or any other object to forcibly strangle or choke you?

If the answer is yes, ask additional symptom question and alert provider. Tell patient how they are 800 times more likely to die as a result of violence.