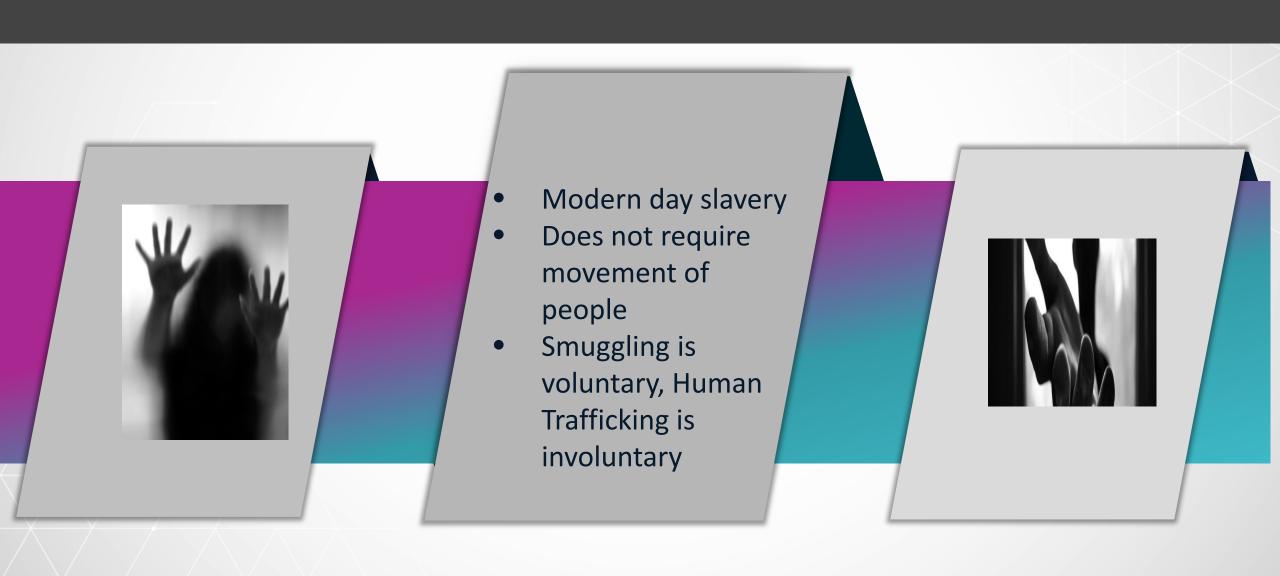

600,000 to 800,000

people are trafficked across nternational borders every year

**50%** of victims are under the age of

"Human trafficking is a form of modern-day slavery.

This crime occurs when a trafficker uses force, fraud or coercion to control another person for the purpose of engaging in commercial sex acts or soliciting labor or services against his/her will."