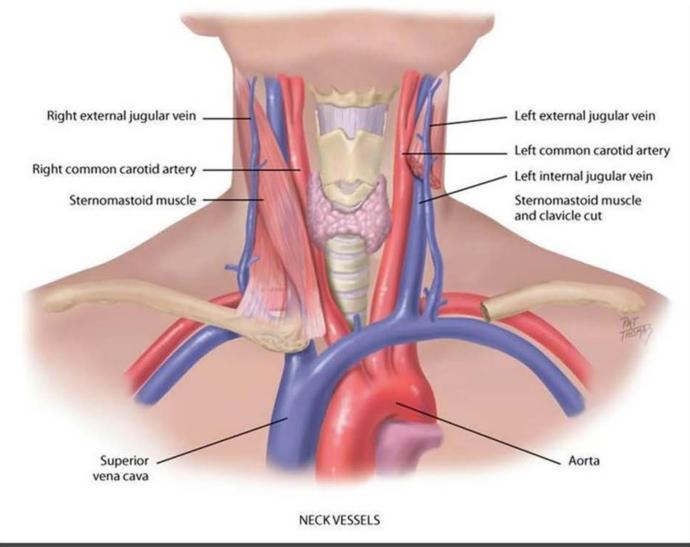

### Strangulation

### Strangulation

Strangulation: "the external compression of a person's neck and/or upper torso in a manner that inhibits that person's airway or the flow of blood into or out of the head"

Half of all strangulations leave no marks