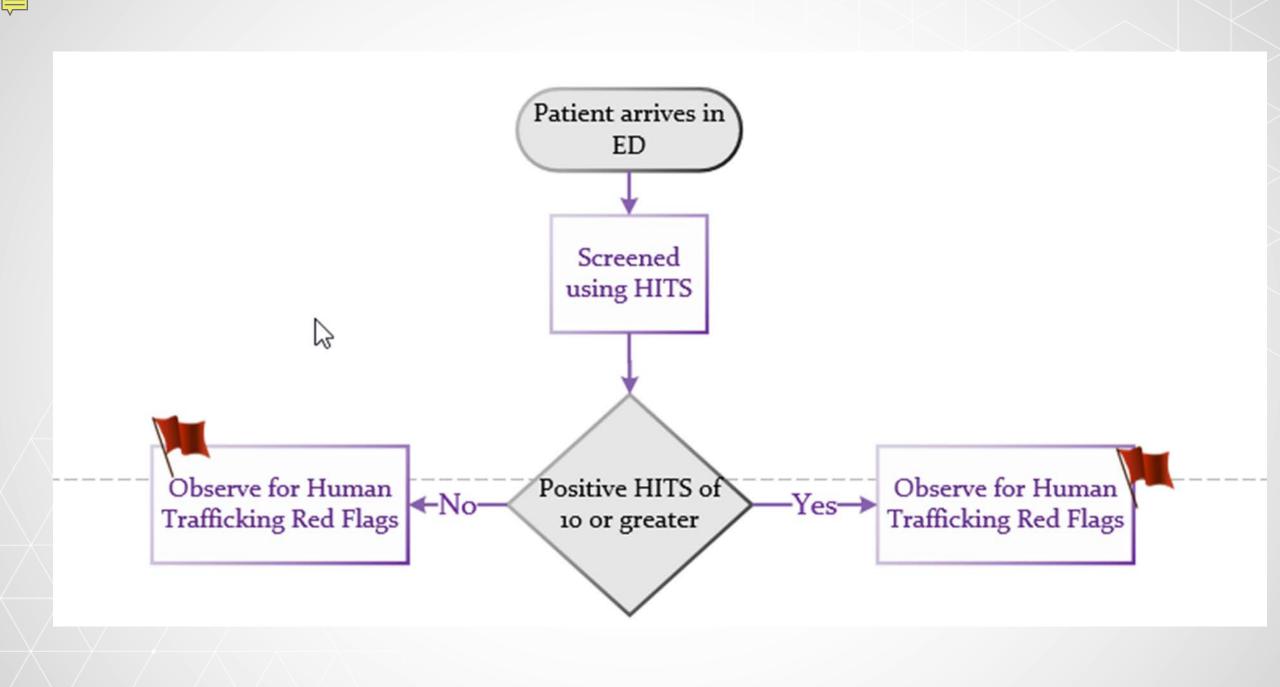

### Visual Queue of Positive Answer

### Positive for Intimate Partner Violence

#### **HITS Positive only**

\*\* If score is greater than 10 please say to patient. "Your score concerns me for your safety. No one deserves to be abused. We have some resources available for you that we can discuss."

\*\*Children 17 year or younger with a positive score (greater than 10) require police and CPS notification. Score of 10 is not a requirement of notification if other signs of abuse or neglect are present.