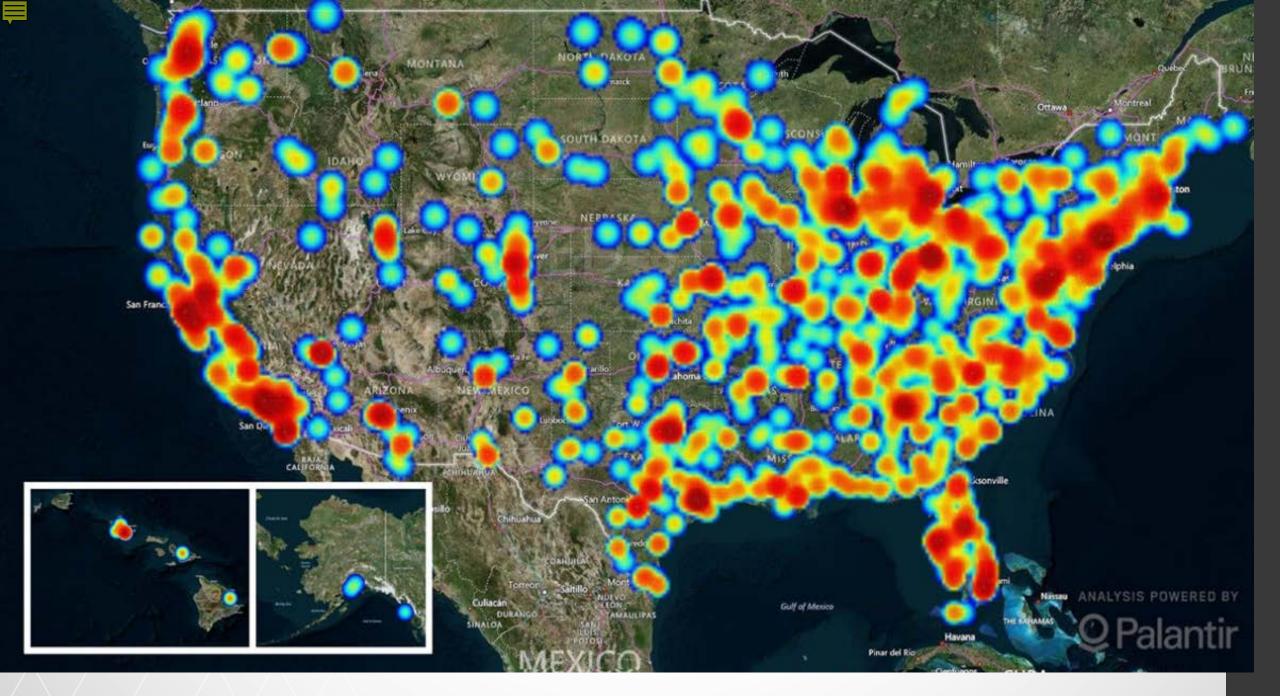

t children.



By Nicholas Kristof Opinion Columnist

Sept. 14, 2019











#### **HUMAN TRAFFICKING**

### The fight against sex trafficking in the U.S.

Article by Helen Taylor , Laila Mickelwait on Oct 13, 2017

Sex trafficking is happening all around us every day, and many people don't even realize it. From California to New York, the United States is not immune to the horrors of trafficking and commercial sexual exploitation of men, women, and... **Continue...** 



SOUTHLAKE (CBSDFW.COM) — A 15-year-old girl from Guatemala was rescued by the Tarrant County's Human Trafficking Unit and the ...



Unit

O CBS Boston / WBZ | 5d







### Awareness





### **GET HELP**

If you are a victim of human trafficking, call this number

1-888-3737-888



www.TraffickingResourceCenter.org



Polaris, (2017). National human trafficking hotline: Hotline statistics. Retrieved from <a href="https://humantraffickinghotline.org/states">https://humantraffickinghotline.org/states</a>



### Year 2017 compared to Year 2018





### **AWHONN Position Statement**

"Nurses are ideally positioned to screen, identify and care for, provide services for and support victims of human trafficking."

Association of Women's Health Obstetric and Neonatal Nurses (2016). AWHONN Position Statement. Human Trafficking







### Nurse Residency used to Validate Tool

| How often does your partner?  | Never | Rarely | Sometimes | Fairly Often | Frequently |
|-------------------------------|-------|--------|-----------|--------------|------------|
| 1. Physically hurt you        |       |        |