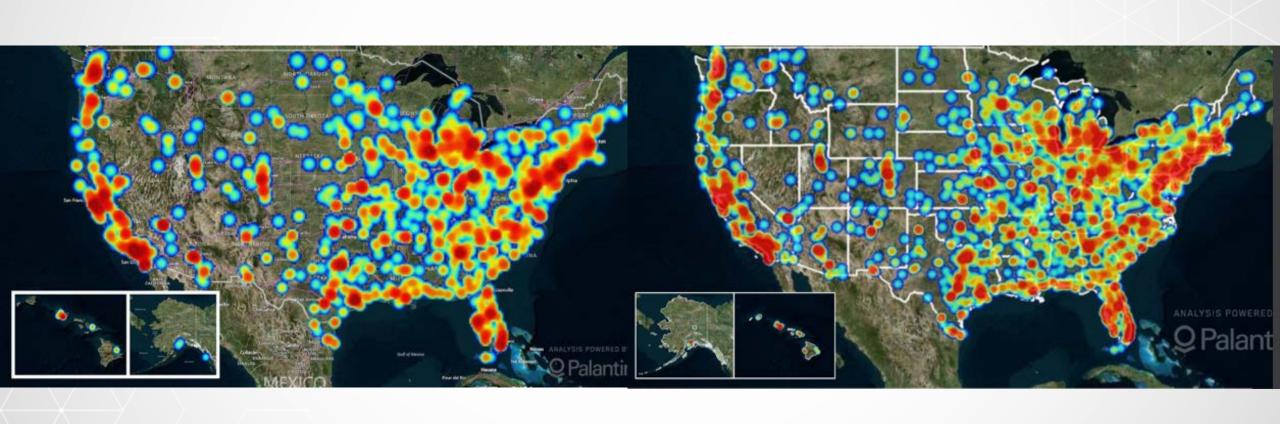

king is happening all around us every day, and many people don't even realize it. From California to New York, the United States is not immune to the horrors of trafficking and commercial sexual exploitation of men, women, and... **Continue...** 



SOUTHLAKE (CBSDFW.COM) — A 15-year-old girl from Guatemala was rescued by the Tarrant County's Human Trafficking Unit and the ...



Unit

O CBS Boston / WBZ | 5d







### Awareness





### **GET HELP**

If you are a victim of human trafficking, call this number

1-888-3737-888



www.TraffickingResourceCenter.org



Polaris, (2017). National human trafficking hotline: Hotline statistics. Retrieved from <a href="https://humantraffickinghotline.org/states">https://humantraffickinghotline.org/states</a>



### Year 2017 compared to Year 2018





### **AWHONN Position Statement**

"Nurses are ideally positioned to screen, identify and care for, provide services for and support victims of human trafficking."

Association of Women's Health Obstetric and Neonatal Nurses (2016). AWHONN Position Statement. Human Trafficking







### Nurse Residency used to Validate Tool

| How often does your partner?  | Never | Rarely | Sometimes | Fairly Often | Frequently |
|-------------------------------|-------|--------|-----------|--------------|------------|
| 1. Physically hurt you        |       |        |           |              |            |
| 2. Insult or talk down to you |       |        |           |              |            |
| 3. Threaten you with harm     |       |        | *         |              |            |
| 4. Scream o