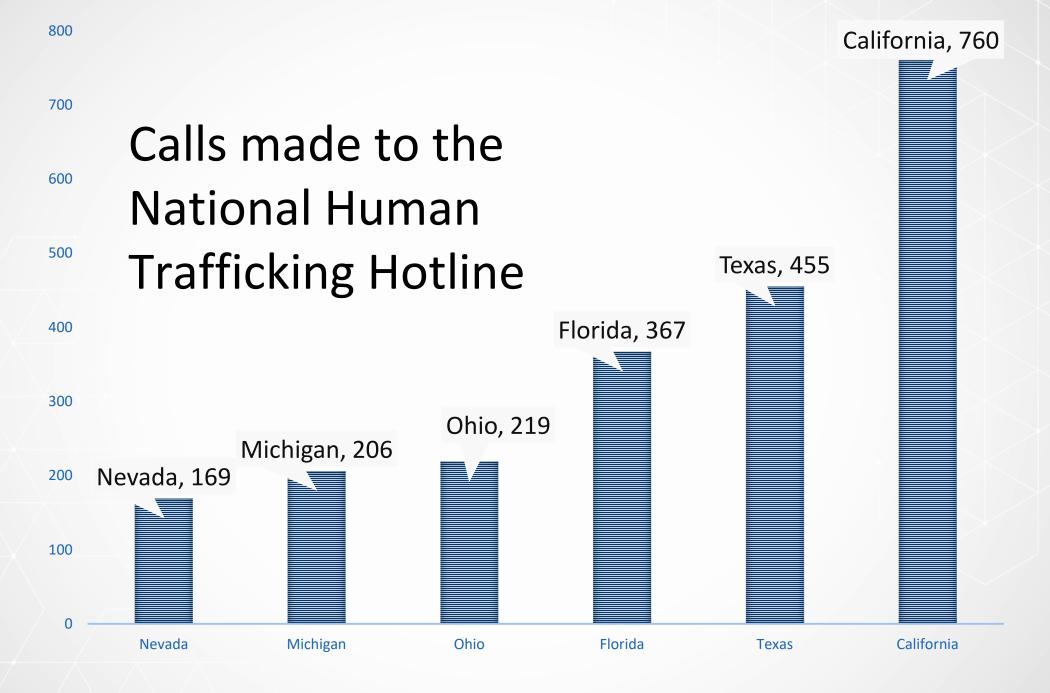

### **GET HELP**

If you are a victim of human trafficking, call this number

1-888-3737-888

www.TraffickingResourceCenter.org

Polaris, (2017). National human trafficking hotline: Hotline statistics. Retrieved from <a href="https://humantraffickinghotline.org/states">https://humantraffickinghotline.org/states</a>