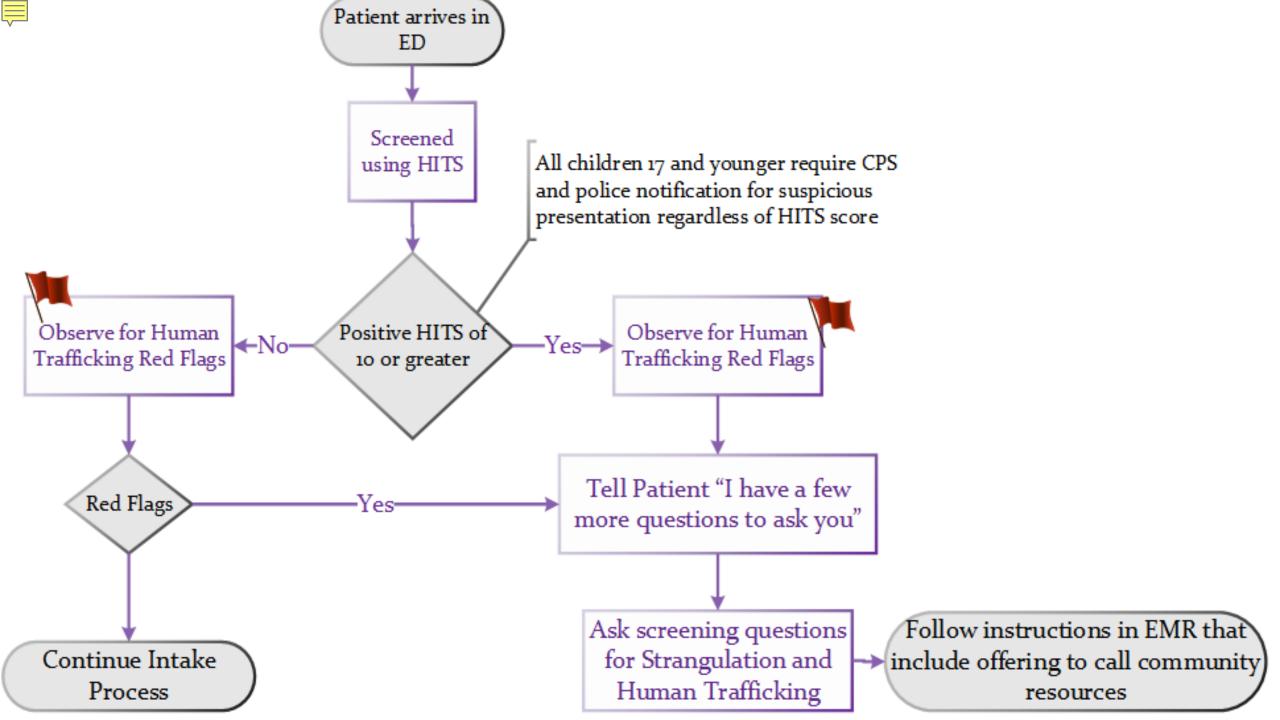

ngulation



Strangulation: "the external compression of a person's neck and/or upper torso in a manner that inhibits that person's airway or the flow of blood into or out of the head"

Half of all strangulations leave no marks

Glass, N., Laughon, K., Campbell, J., Block, C. R., Hanson, G., Sharps, P. W., & Taliaferro, E. (2008). Non-fatal Strangulation is an Important Risk Factor for Homicide of Women. *The Journal of Emergency Medicine*, *35*(3), 329–335. doi: 10.1016/j.jemermed.2007.02.065



### Strangulation Question

Ask the question: "Has your partner ever used their body or any other object to forcibly strangle or choke you?

If the answer is yes, ask additional symptom question and alert provider. Tell patient how they are 800 times more likely to die as a result of violence.







### Human Trafficking Questions

- Can you leave your job situation if you want? Yes-0 No-1
- Can you come and go as you please? Yes-0 No-1
- Have you or your family been threatened if you try to leave Yes-1 No-0
- Have you been harmed in any way? Yes-1 No-0
- Do you sleep where you work? Yes-1 No-0
- Have you ever been deprived of food, water, sleep or medical care? Yes-1 No-0
- Do you need to ask permission to eat, sleep or go to the bathroom? Yes-1 No-0
- Has your ID/Documents been taken from you Yes-1 No-0
- Is anyone forcing you to do anything you do not want to do? Yes-1 No-0
- A Positive score is calculated



### Visual Queue of Positive Answer





### Positive for Intimate Partner Violence

#### **HITS Positive only**

\*\* If score is greater than 10 please say to patient. "