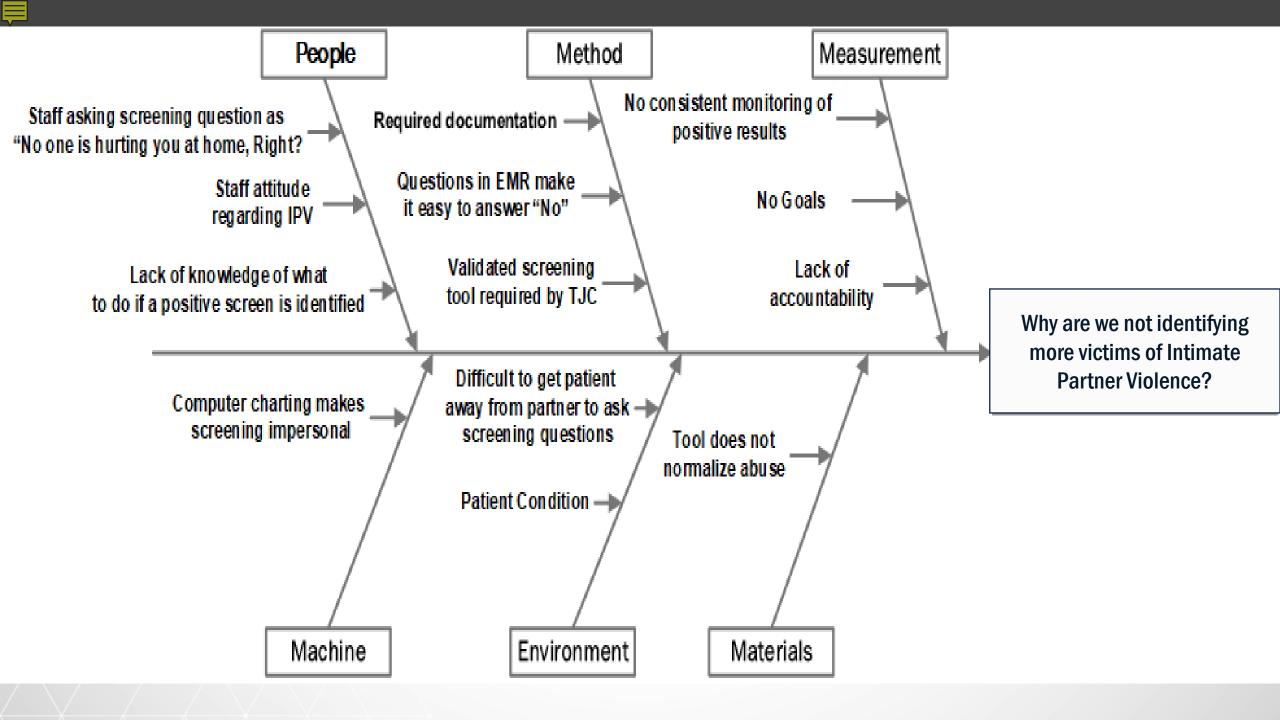

# The "Why"

## Impacts of IVP

- 1:5 children are exposed to IPV/year
- 90% of children witness the *physical violence* in an abusive relationship
- Boys exposed to violence repeat it
- \$9 Billion dollars for DV healthcare annually

Public Health Concern

### IPV in Relation to Human Trafficking