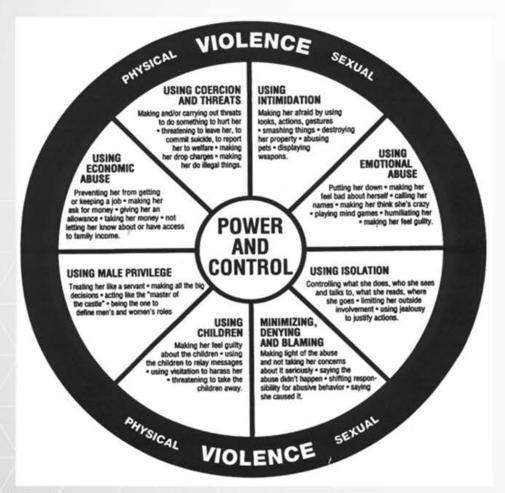

## Impacts of IVP

- 1:5 children are exposed to IPV/year
- 90% of children witness the *physical violence* in an abusive relationship
- Boys exposed to violence repeat it
- \$9 Billion dollars for DV healthcare annually

Coercion