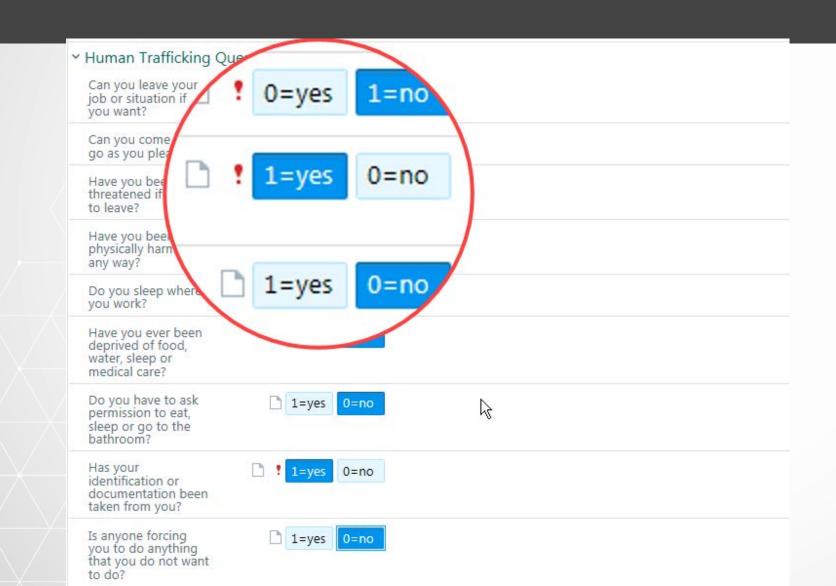

### Human Trafficking Questions

- Can you leave your job situation if you want? Yes-0 No-1
- Can you come and go as you please? Yes-0 No-1
- Have you or your family been threatened if you try to leave Yes-1 No-0
- Have you been harmed in any way? Yes-1 No-0
- Do you sleep where you work? Yes-1 No-0
- Have you ever been deprived of food, water, sleep or medical care? Yes-1 No-0
- Do you need to ask permission to eat, sleep or go to the bathroom? Yes-1 No-0
- Has your ID/Documents been taken from you Yes-1 No-0
- Is anyone forcing you to do anything you do not want to do? Yes-1 No-0
- A Positive score is calculated