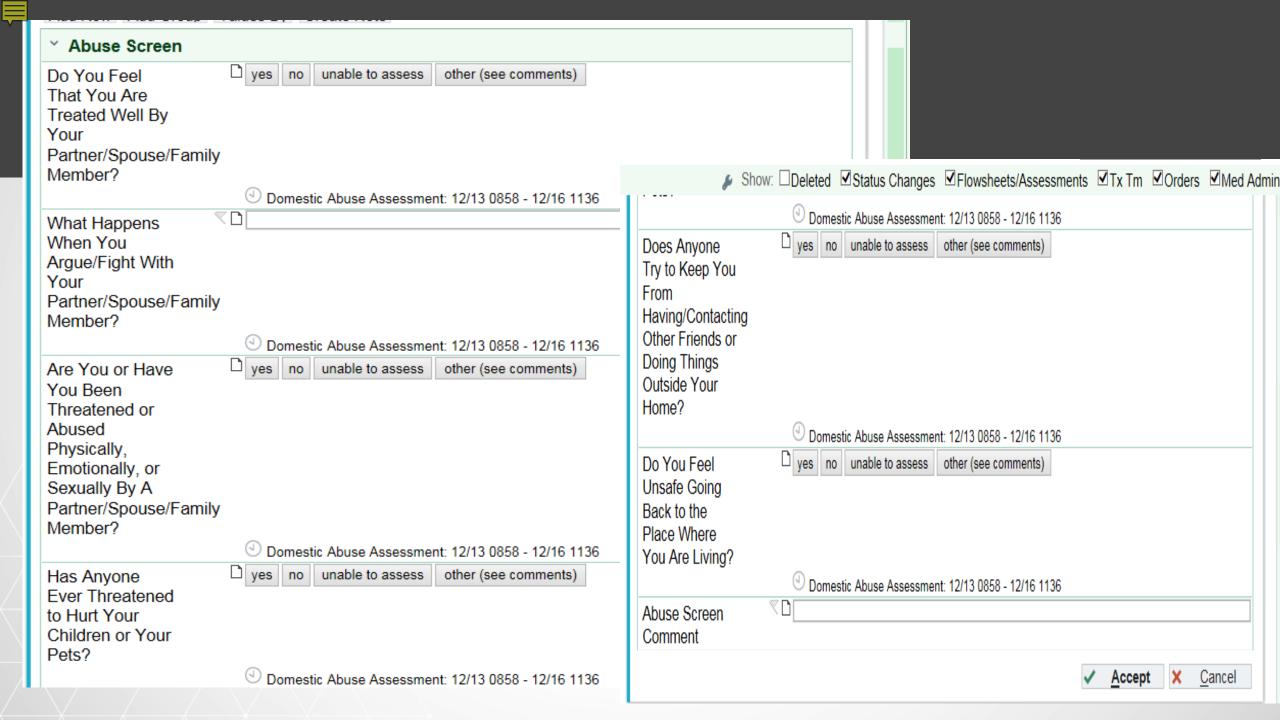

### Addition of Instructions to Staff

1. When asking the screening questions, please make sure the patient is alone (away from visitors). Please say to patient prior to asking the HITS screening "As part of your health assessment today I am going to ask you four survey questions that will determine your risk of violence in the home. The answers to the question will be a range that includes, never, rarely, sometimes, fairly often or frequently."

#### **HITS Positive only**

\*\* If score is greater than 10 please say to patient. "Your score concerns me for your safety. No one deserves to be abused. We have some resources available for you that we can discuss."

Please provide a phone and encourage calling.

Safe Haven: 24 hour Hotline 1.877.701.SAFE (7233) <u>www.safehaventc.org</u> 817.535.6462

If after resources are offered patient denies wanting to call right how, please say: "You may not need a referral now, but should you need help in the future you will have the information and can make the call then.

\*\*Children 17 year or younger with a positive score (greater than 10) require police and CPS notification. Score of 10 is not a requirement of notification if other signs of abuse or neglect are present.