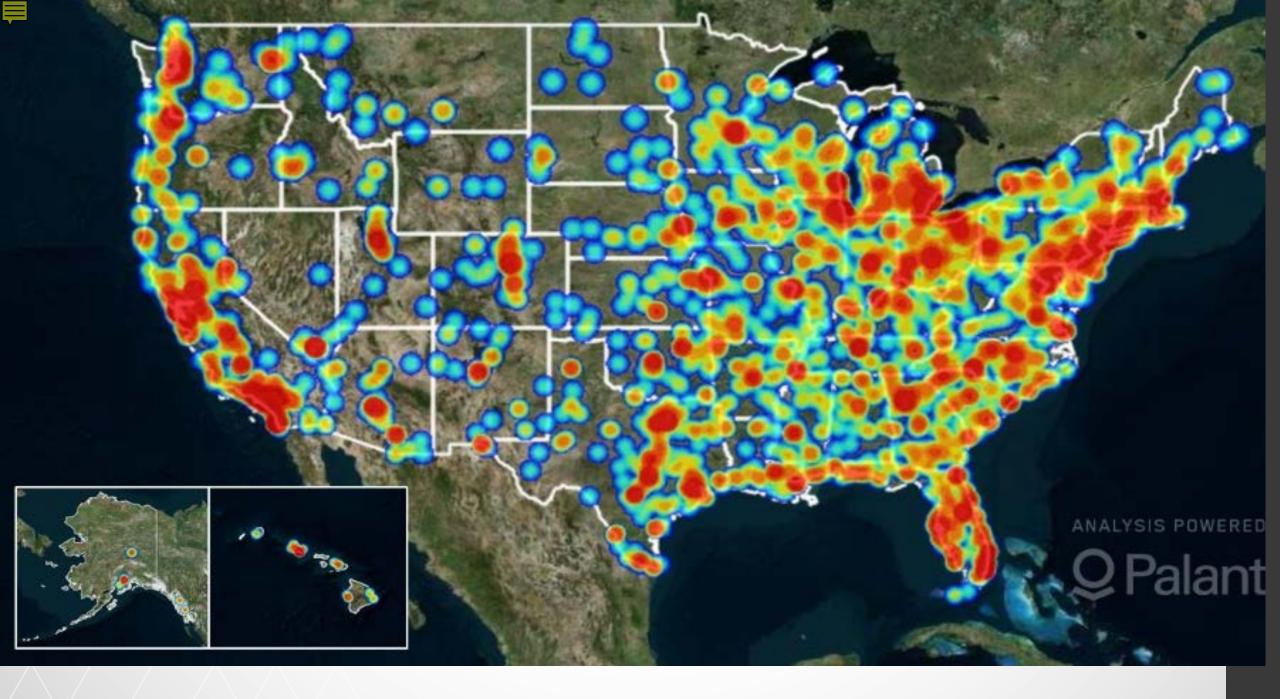

Mickelwait on Oct 13, 2017

Sex trafficking is happening all around us every day, and many people don't even realize it. From California to New York, the United States is not immune to the horrors of trafficking and commercial sexual exploitation of men, women, and... **Continue...** 



SOUTHLAKE (CBSDFW.COM) — A 15-year-old girl from Guatemala was rescued by the Tarrant County's Human Trafficking Unit and the ...



Unit

O CBS Boston / WBZ | 5d







### Awareness





### **GET HELP**

If you are a victim of human trafficking, call this number

1-888-3737-888



www.TraffickingResourceCenter.org



Polaris, (2017). National human trafficking hotline: Hotline statistics. Retrieved from <a href="https://humantraffickinghotline.org/states">https://humantraffickinghotline.org/states</a>



### Year 2017 compared to Year 2018





### **AWHONN Position Statement**

"Nurses are ideally positioned to screen, identify and care for, provide services for and support victims of human trafficking."

Association of Women's Health Obstetric and Neonatal Nurses (2016). AWHONN Position Statement. Human Trafficking







### Nurse Residency used to Validate Tool

| How often does your partner?  | Never | Rarely | Sometimes | Fairly Often | Frequently |
|-------------------------------|-------|--------|-----------|--------------|------------|
| 1. Physically hurt you        |       |        |           |              |            |
| 2. Insult or talk down to you |       |        |           |              |            |
| 3. Threaten you with harm     |       |        | *         |