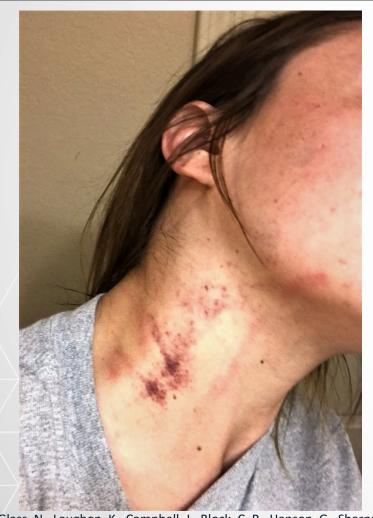

### Strangulation

Strangulation: "the external compression of a person's neck and/or upper torso in a manner that inhibits that person's airway or the flow of blood into or out of the head"

Half of all strangulations leave no marks

Glass, N., Laughon, K., Campbell, J., Block, C. R., Hanson, G., Sharps, P. W., & Taliaferro, E. (2008). Non-fatal Strangulation is an Important Risk Factor for Homicide of Women. *The Journal of Emergency Medicine*, *35*(3), 329–335. doi: 10.1016/j.jemermed.2007.02.065