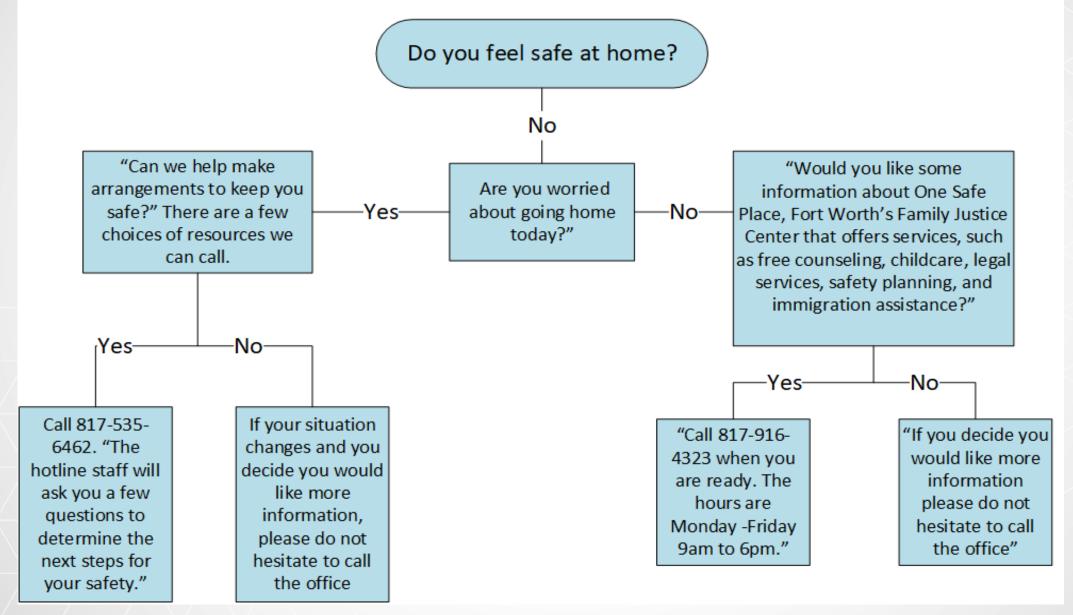

Advocates are available 24/7 and will come to the hospital within 1 hour to speak to the victim.

National Human Trafficking Hotline: 888-3737-888

If patient is unwilling to call at this time, provide text number for national hotline.

#### Text Help to 233733 (BeFree)

If adult is not ready to leave their situation, you must respect their decision. This facilitates a sense of trust with the healthcare team and plants the seed of knowing there are resources to help when they are ready.

Young adults 17 years of age are considered consenting adults to engage in sex but are not of consenting age for solicitation. Consenting age for solicitation is 18. If there is suspicion of prostitution in a patient, 17 years old or younger, the police must be notified.



#### Abuse Screening Algorithm





### Trauma Bonds

### A dozen red flags?! I love them!

### **Psychological**

- Unhealthy Attachment
- False Promises
- Behavior Rationalization

### Neurochemistry

- Oxytocin
- Dopamine



# Staff Awarene

#### THE FIRST STEP IS IDENTIFYING THE VIOLENCE

| $1 \atop \text{OF}$ | Women in Tarrant County are impacted by domestic violence                                      |
|---------------------|------------------------------------------------------------------------------------------------|
| 2                   | Texas ranks 2 <sup>nd</sup> in the United States in human trafficking                          |
| 9                   | Billion dollars was spent in 2016 for domestic violence healthcare                             |
| 17                  | The average number of healthca